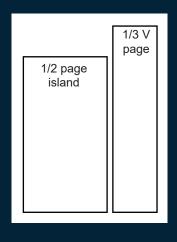

Reduce by \$400 for black & white (covers & tabs excluded)

| AD DIMENSIONS                                  |        |        |  |
|------------------------------------------------|--------|--------|--|
| AD SIZE                                        | WIDTH  | HEIGHT |  |
| FULL PAGE TRIM SIZE (bleed 1/4" off trim size) | 8 1/2" | 11"    |  |
| FULL PAGE LIVE AREA                            | 7"     | 10"    |  |
| 1/2 PAGE HORIZONTAL                            | 7"     | 4 7/8" |  |
| 1/2 PAGE ISLAND                                | 4 1/2" | 7 1/2" |  |
| 1/3 PAGE SQUARE                                | 4 1/2" | 4 7/8" |  |
| 1/3 PAGE HORIZONTAL                            | 7"     | 3 1/2" |  |
| 1/3 PAGE VERTICAL                              | 2 1/4" | 10"    |  |
| 1/4 PAGE SQUARE                                | 4 1/2" | 3"     |  |
| 1/4 PAGE HORIZONTAL                            | 7"     | 2 1/2" |  |