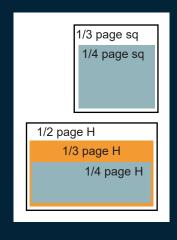

Reduce by \$400 for black & white (covers & tabs excluded)

| AD DIMENSIONS                                  |        |        |  |
|------------------------------------------------|--------|--------|--|
| AD SIZE                                        | WIDTH  | HEIGHT |  |
| FULL PAGE TRIM SIZE (bleed 1/4" off trim size) | 8 1/2" | 11"    |  |
| FULL PAGE LIVE AREA                            | 7"     | 10"    |  |
| 1/2 PAGE HORIZONTAL                            | 7"     | 4 7/8" |  |
| 1/2 PAGE ISLAND                                | 4 1/2" | 7 1/2" |  |
| 1/3 PAGE SQUARE                                | 4 1/2" | 4 7/8" |  |
| 1/3 PAGE HORIZONTAL                            | 7"     | 3 1/2" |  |
| 1/3 PAGE VERTICAL                              | 2 1/4" | 10"    |  |
| 1/4 PAGE SQUARE                                | 4 1/2" | 3"     |  |
| 1/4 PAGE HORIZONTAL                            | 7"     | 2 1/2" |  |