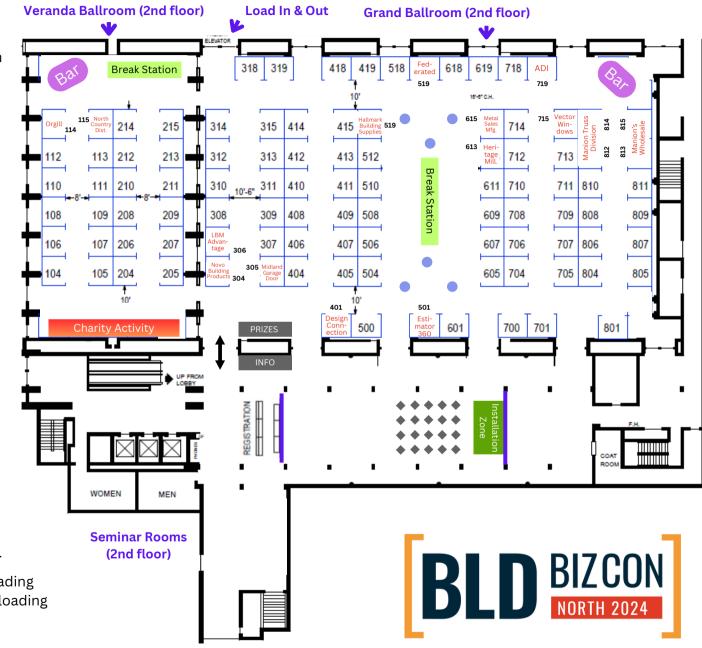

# DOUBLETREE BY HILTON HOTEL, BLOOMINGTON, MN FEBRUARY 6-7, 2024

#### As of 11/7/23

#### 101 booths (8 x 10)

77 booths in Grand Ballroom (high ceiling)

24 booths in Veranda Room (low ceiling)

### PRICING IN GRAND BALLROOM

\$1500 members

\$1750 non-members

## PRICING IN VERANDA BALLROOM

\$1200 members \$1450 non-members

> General Session, Lunch & Reception Area (Garden Court on 1st level)

#### **DETAILS**

- Exhibit hall is carpeted.
- There is an elevated loading dock and ground level loading door available.

# **EXHIBITOR LISTING BY BOOTH#**

### **VERANDA BALLROOM (24 BOOTHS)**

| 104 |                            | 204 |
|-----|----------------------------|-----|
| 105 |                            | 205 |
| 106 |                            | 206 |
| 107 |                            | 207 |
| 108 |                            | 208 |
| 109 |                            | 209 |
| 110 |                            | 210 |
| 111 |                            | 211 |
| 112 |                            | 212 |
| 113 |                            | 213 |
| 114 |                            | 214 |
| 115 | North Country Distributors | 215 |
| 114 | Orgill                     | 114 |
| 115 |                            | 115 |

### **GRAND BALLROOM (77 BOOTHS)**

|                                     | 401 The Design Connection | 500                            |
|-------------------------------------|---------------------------|--------------------------------|
| 304 Novo Building Products (Empire) | 404                       | 501                            |
| 305 Midland Garage Door             | 405                       | 504 Estimator 360              |
| 306 LBM Advantage                   | 406                       | 506                            |
| 307                                 | 407                       | 508                            |
| 308                                 | 408                       | 510                            |
| 309                                 | 409                       | 512                            |
| 310                                 | 410                       | 514 Hallmark Building Supplies |
| 311                                 | 411                       | 518                            |
| 312                                 | 412                       | 519 Federated Insurance        |
| 313                                 | 413                       |                                |
| 314                                 | 414                       |                                |
| 315                                 | 415                       |                                |
| 318                                 | 418                       |                                |
| 319                                 | 419                       |                                |

### **GRAND BALLROOM (77 BOOTHS)**

|                                     | 700                        |                                          |
|-------------------------------------|----------------------------|------------------------------------------|
|                                     | 700                        |                                          |
| 601                                 | 701                        | 801                                      |
| 605                                 | 704                        | 804                                      |
| 607                                 | 705                        | 805                                      |
| 609                                 | 706                        | 806                                      |
| 611                                 | 707                        | 807                                      |
| Heritage Millwork Inc.              | 708                        | 808                                      |
| 615 Metal Sales Manufacturing Corp. | 709                        | 809                                      |
| 618                                 | 710                        | 810                                      |
| 619                                 | 711                        | 811                                      |
|                                     | 712                        | 812 Manion Truss Division                |
|                                     | 713                        | 813 Manion's Wholesale Building Supplies |
|                                     | 714                        | 814 Manion Truss Division                |
|                                     | 715 Vector Windows & Doors | 815 Manion's Wholesale Building Supplies |
|                                     | 718                        |                                          |
|                                     | 719 Absolute Distribution  |                                          |