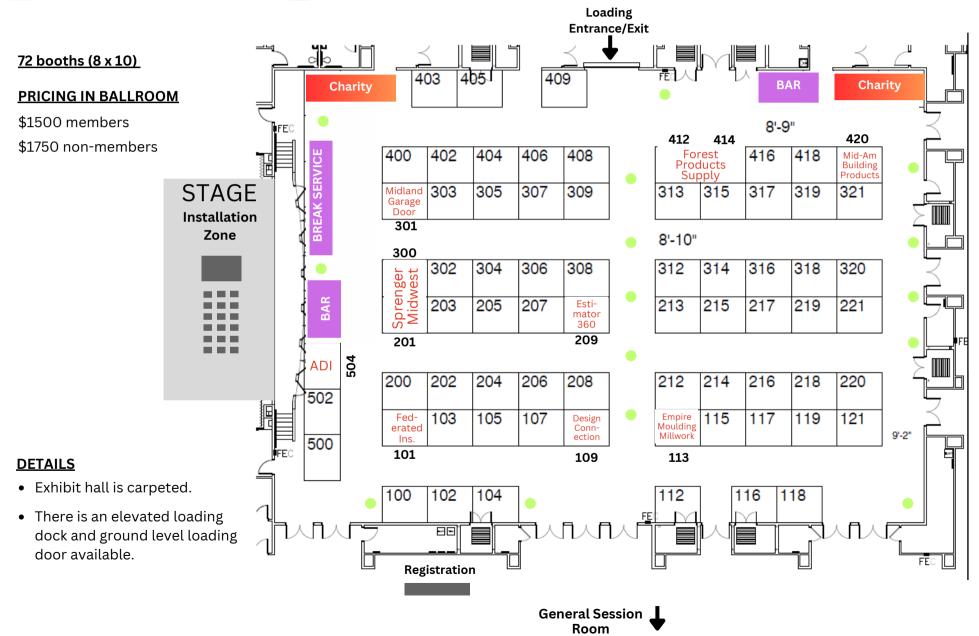

## **EXHIBITOR LISTING BY BOOTH#**

**BISHOP BALLROOM (72 BOOTHS)** 

| 100                                                                                           | 200                                                            | 219 |
|-----------------------------------------------------------------------------------------------|----------------------------------------------------------------|-----|
| 101 Federated Insurance                                                                       | 201 Sprenger Midwest                                           | 220 |
| 102                                                                                           | 202                                                            | 221 |
| 103                                                                                           | 203                                                            |     |
| 104                                                                                           | 204                                                            |     |
| 105                                                                                           | 205                                                            |     |
| 106                                                                                           | 206                                                            |     |
| 107                                                                                           | 207                                                            |     |
| 109 The Design Connection                                                                     | 208                                                            |     |
|                                                                                               |                                                                |     |
| 112                                                                                           | 209 Estimator 360                                              |     |
| 112<br>113 Empire Moulding & Millwork                                                         | 209 Estimator 360<br>212                                       |     |
|                                                                                               |                                                                |     |
| 113 Empire Moulding & Millwork                                                                | 212                                                            |     |
| <ul><li>113 Empire Moulding &amp; Millwork</li><li>115</li></ul>                              | 212<br>213                                                     |     |
| <ul><li>113 Empire Moulding &amp; Millwork</li><li>115</li><li>116</li></ul>                  | 212<br>213<br>214                                              |     |
| <ul> <li>113 Empire Moulding &amp; Millwork</li> <li>115</li> <li>116</li> <li>117</li> </ul> | <ul> <li>212</li> <li>213</li> <li>214</li> <li>215</li> </ul> |     |

## **EXHIBITOR LISTING BY BOOTH#**

**BISHOP BALLROOM (72 BOOTHS)** 

| 300 | Sprenger Midwest    | 319 |                          | 500 |                       |
|-----|---------------------|-----|--------------------------|-----|-----------------------|
| 301 | Midland Garage Door | 320 |                          | 502 |                       |
| 302 |                     | 321 |                          | 504 | Absolute Distribution |
| 303 |                     |     |                          |     |                       |
| 304 |                     | 400 |                          |     |                       |
| 305 |                     | 402 |                          |     |                       |
| 306 |                     | 403 |                          |     |                       |
| 307 |                     | 404 |                          |     |                       |
| 308 |                     | 405 |                          |     |                       |
| 309 |                     | 406 |                          |     |                       |
| 312 |                     | 408 |                          |     |                       |
| 313 |                     | 409 |                          |     |                       |
| 314 |                     | 412 | Forest Products Supply   |     |                       |
| 315 |                     | 414 | Forest Products Supply   |     |                       |
| 316 |                     | 416 |                          |     |                       |
| 317 |                     | 418 |                          |     |                       |
| 318 |                     | 420 | Mid-Am Building Products |     |                       |