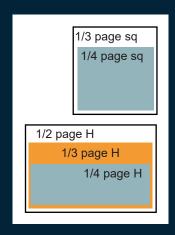

Reduce by \$400 for black & white (covers & tabs excluded)

| AD DIMENSIONS                                     |        |        |  |  |  |  |  |  |  |
|---------------------------------------------------|--------|--------|--|--|--|--|--|--|--|
| AD SIZE                                           | WIDTH  | HEIGHT |  |  |  |  |  |  |  |
| FULL PAGE TRIM SIZE<br>(bleed 1/4" off trim size) | 8 1/2" | 11"    |  |  |  |  |  |  |  |
| FULL PAGE LIVE AREA                               | 7"     | 10"    |  |  |  |  |  |  |  |
| 1/2 PAGE HORIZONTAL                               | 7"     | 4 7/8" |  |  |  |  |  |  |  |
| 1/2 PAGE ISLAND                                   | 4 1/2" | 7 1/2" |  |  |  |  |  |  |  |
| 1/3 PAGE SQUARE                                   | 4 1/2" | 4 7/8" |  |  |  |  |  |  |  |
| 1/3 PAGE HORIZONTAL                               | 7"     | 3 1/2" |  |  |  |  |  |  |  |
| 1/3 PAGE VERTICAL                                 | 2 1/4" | 10"    |  |  |  |  |  |  |  |
| 1/4 PAGE SQUARE                                   | 4 1/2" | 3"     |  |  |  |  |  |  |  |
| 1/4 PAGE HORIZONTAL                               | 7"     | 2 1/2" |  |  |  |  |  |  |  |