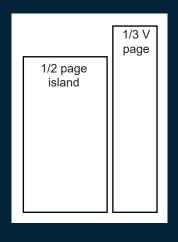

Reduce by \$400 for black & white (covers & tabs excluded)

| AD DIMENSIONS                                     |        |        |  |  |  |  |  |  |  |
|---------------------------------------------------|--------|--------|--|--|--|--|--|--|--|
| AD SIZE                                           | WIDTH  | HEIGHT |  |  |  |  |  |  |  |
| FULL PAGE TRIM SIZE<br>(bleed 1/4" off trim size) | 8 1/2" | 11"    |  |  |  |  |  |  |  |
| FULL PAGE LIVE AREA                               | 7"     | 10"    |  |  |  |  |  |  |  |
| 1/2 PAGE HORIZONTAL                               | 7"     | 4 7/8" |  |  |  |  |  |  |  |
| 1/2 PAGE ISLAND                                   | 4 1/2" | 7 1/2" |  |  |  |  |  |  |  |
| 1/3 PAGE SQUARE                                   | 4 1/2" | 4 7/8" |  |  |  |  |  |  |  |
| 1/3 PAGE HORIZONTAL                               | 7"     | 3 1/2" |  |  |  |  |  |  |  |
| 1/3 PAGE VERTICAL                                 | 2 1/4" | 10"    |  |  |  |  |  |  |  |
| 1/4 PAGE SQUARE                                   | 4 1/2" | 3"     |  |  |  |  |  |  |  |
| 1/4 PAGE HORIZONTAL                               | 7"     | 2 1/2" |  |  |  |  |  |  |  |